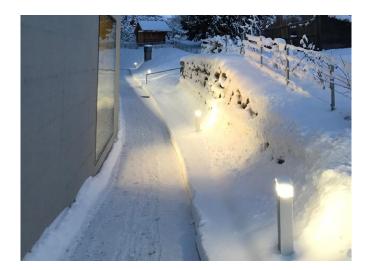

## More safety through illuminated ES-LED 160 power columns

ES-LED 160 energy columns presented in style along the way

Customer/installation engineer:Community Salvan VSRequirement:Walkway illuminationSolution:ES-LED 160 energy columnItem no.:Height 400 mm and 800 mm

## Starting situation

The public path around the school building and the church should be lit in line with the architecture. The stylish solution was found with our aluminium ES-LED 160 energy column.

Due to the variable column height, the lighting could be optimally adapted to the surroundings. The PMMA luminaire head is the right choice for public areas due to its durability.