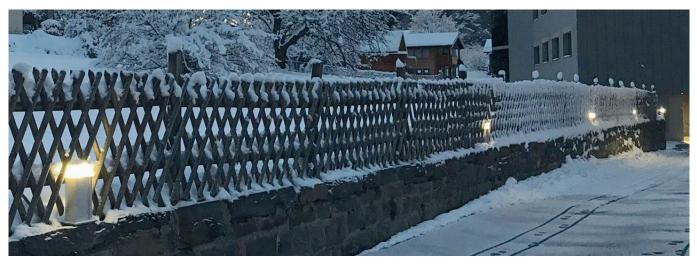

## More safety through illuminated ES-LED 160 power columns

ES-LED 160 energy columns presented in style along the way

Customer/installation engineer:Community Salvan VSRequirement:Walkway illuminationSolution:ES-LED 160 energy columnItem no.:Height 400 mm and 800 mm

## Starting situation

The public path around the school building and the church should be lit in line with the architecture. The stylish solution was found with our aluminium ES-LED 160 energy column.

Due to the variable column height, the lighting could be optimally adapted to the surroundings. The PMMA luminaire head is the right choice for public areas due to its durability.