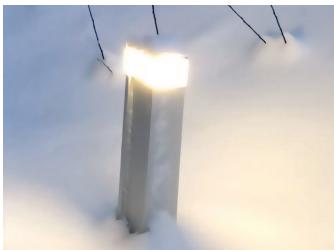

## More safety through illuminated ES-LED 160 power columns

ES-LED 160 energy columns presented in style along the way

Customer/installation engineer:Community Salvan VSRequirement:Walkway illuminationSolution:ES-LED 160 energy columnItem no.:Height 400 mm and 800 mm

## Starting situation

The public path around the school building and the church should be lit in line with the architecture. The stylish solution was found with our aluminium ES-LED 160 energy column.

Due to the variable column height, the lighting could be optimally adapted to the surroundings. The PMMA luminaire head is the right choice for public areas due to its durability.